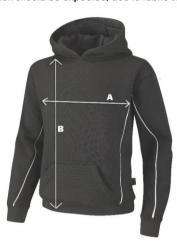

## B550 Spirit Panelled Hoodie

| Product Measurements (cm) |        |        |        |        |        |        |        |  |
|---------------------------|--------|--------|--------|--------|--------|--------|--------|--|
| Chest Size                | 26/28" | 30/32" | 32/34" | 34/36" | 38/40" | 42/44" | 46/48" |  |
| A - Chest circumference   | 82cm   | 92cm   | 97cm   | 102cm  | 117cm  | 127cm  | 138cm  |  |
| B - Body length           | 53cm   | 60cm   | 64cm   | 67cm   | 74cm   | 78cm   | 82cm   |  |

<sup>\*</sup>These figures are indicative only, and some variation should be expected, due to fabric stretch and production tolerances.

Measuring Guide

- A. Chest circumference: Measured 2.5cm below the armhole and then doubled
- B. Body length: Measured from high shoulder point